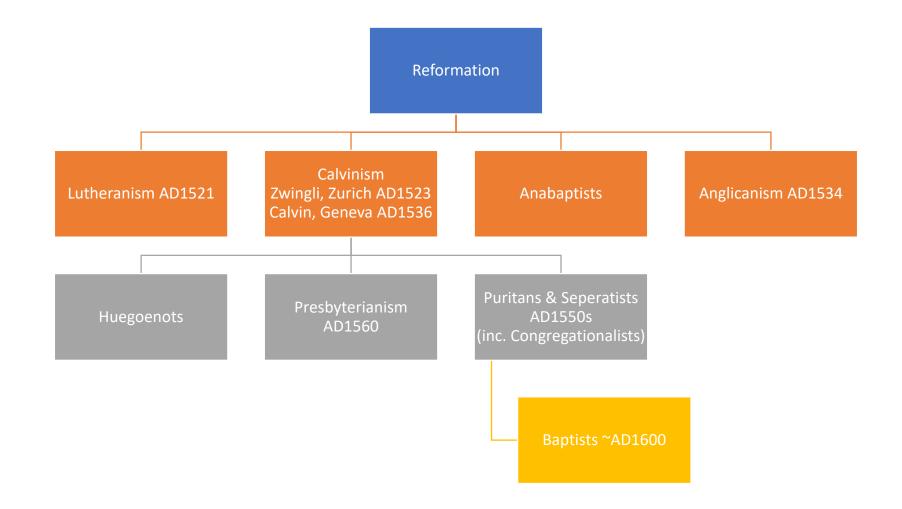

#### Primary differences of denominations

#### Rise of Rome ~AD450-1054

#### Great Schism AD1054

#### Roman Church AD1054-1517

#### Reformation

#### AD1517

#### **Reformation churches**