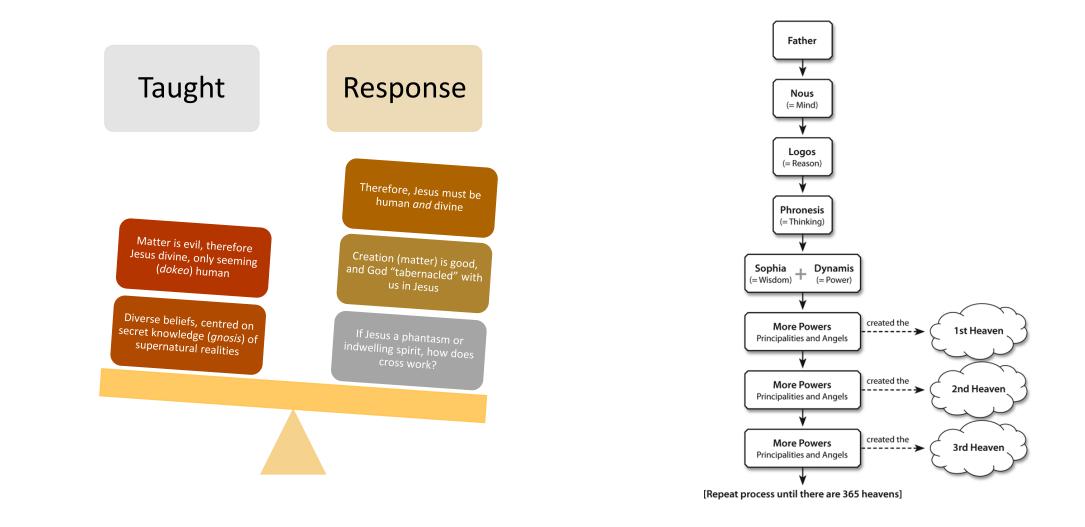

is God without 'mar'<br>you both to will and to do of his<br>second pleasure.<br>14 Do all things without 'mar'<br>harmless, the 'song of ood, without<br>harmless, the 'song of ood, without<br>harmless of ood, without<br>ha |



#### Primary needs of the early church



#### Orthodoxy defined by heresy

Church figured out orthodoxy (truth: orthos—straight doxa—opinion) via response to heresy (choice, a wrong one)

Slowly developed systematic theology of who God was and who Christ was, so that:

• Could differentiation between those who believed the wrong things about a false god and those who believe the right things about a true god

Assumes:

Belief mattersBelief->actionCan know God (through his self-revelation)





#### Marcion—Supersessionism AD144



#### Ebion—Adoptionism <AD190





#### Gnostics—Docetism AD130





#### Arius—Subordinationism AD325



#### Apollinaris—Subhumanism AD381



- Assyrian Church inherits Nestorian theology
- Understand Nestorius as teaching Jesus having two *faces*, the divine and human, not two persons

#### Nestorius—Dyoprosopitism AD431



- Egyptian (Coptic) church thought Chalcedon too Nestorian, so split
- Some other Eastern churches are "miaphysite" (one nature)

#### Eutyches—Monophysitism AD451

### How do we run the church? Divisions over government & practice

| 1   |