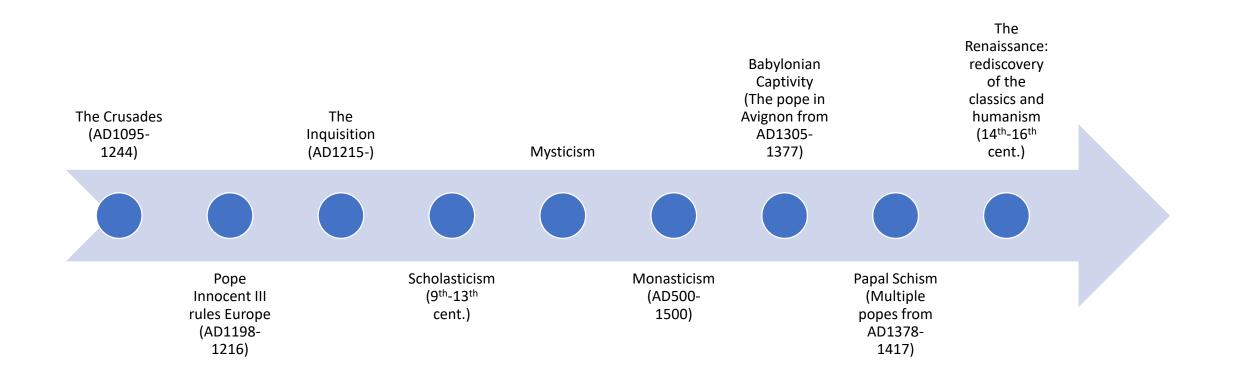

#### Reformation

#### AD1517

#### **Reformation churches**

#### 17<sup>th</sup>-18<sup>th</sup> Century churches