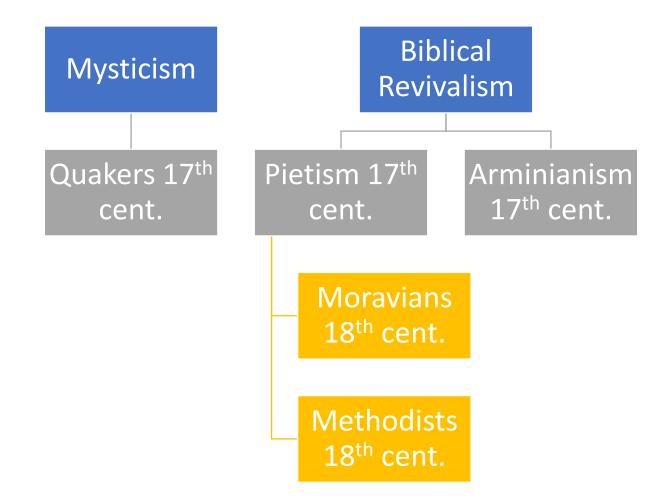

|
|     | <ul> <li>Ans 2.3.</li> <li>Ans 2.4.</li> <li>Ans 2.4.&lt;</li></ul>                                                                                                                                                                                                                                                                                                                                                                          | <ul> <li>and the standard standard</li></ul> |



#### Primary differences of denominations





#### Rise of Rome ~AD450-1054



#### Great Schism AD1054





#### Roman Church AD1054-1517



#### Reformation

#### AD1517



#### **Reformation churches**



#### 17<sup>th</sup>-18<sup>th</sup> Century churches

## Who are we? The Church in the last century

|       | No. 12