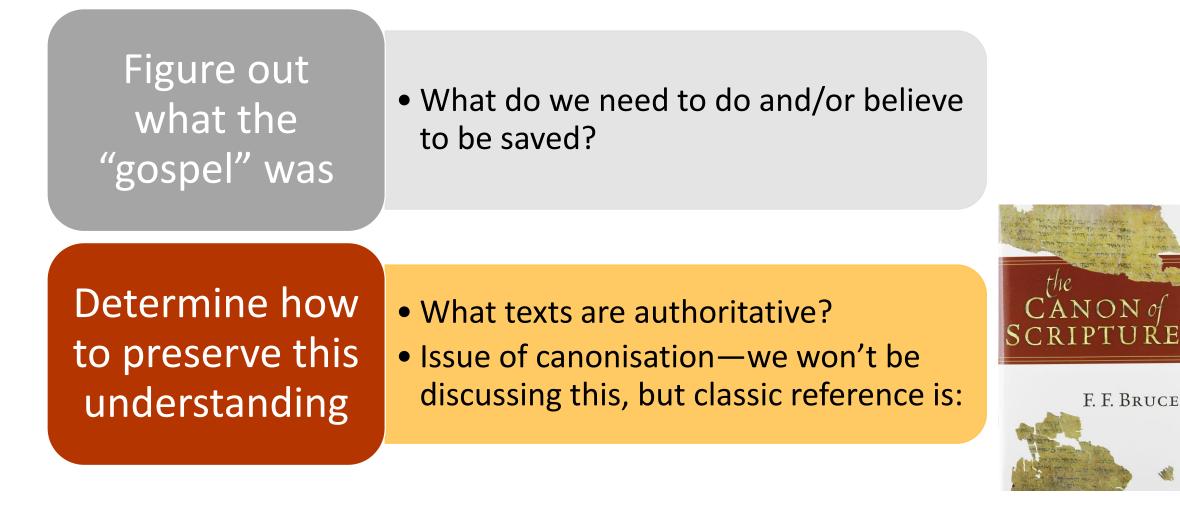

#### Primary needs of the early church

#### Orthodoxy defined by heresy

Church figured out orthodoxy (truth: orthos—straight doxa—opinion) via response to heresy (choice, a wrong one)

Slowly developed systematic theology of who God was and who Christ was, so that:

• Could differentiation between those who believed the wrong things about a false god and those who believe the right things about a true god

Assumes:

Belief mattersBelief->actionCan know God (through his self-revelation)