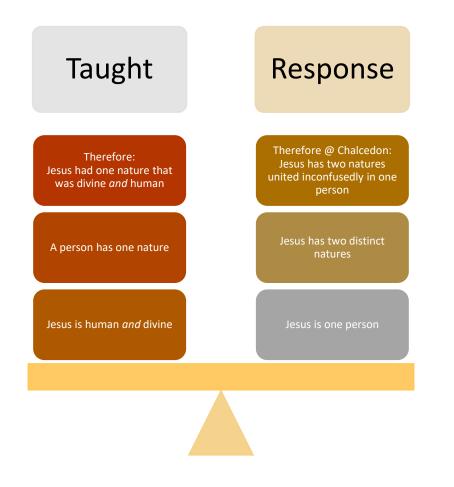

#### Nestorius—Dyoprosopitism AD431

- Egyptian (Coptic) church thought Chalcedon too Nestorian, so split
- Some other Eastern churches are "miaphysite" (one nature)

#### Eutyches—Monophysitism AD451