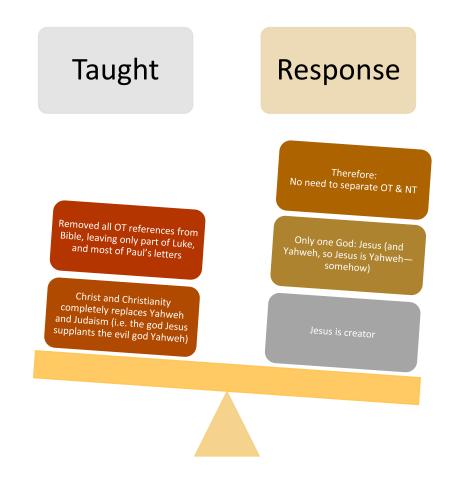

nce, 'work out your own<br>'salvation with fear and trembling<br>13 Fort is God without 'mar'<br>you both to will and to do of his<br>second pleasure.<br>14 Do all things without 'mar'<br>harmless, the 'song of ood, without<br>harmless, the 'song of ood, without<br>harmless of ood, without<br>ha |



#### Primary needs of the early church



#### Orthodoxy defined by heresy

Church figured out orthodoxy (truth: orthos—straight doxa—opinion) via response to heresy (choice, a wrong one)

Slowly developed systematic theology of who God was and who Christ was, so that:

• Could differentiation between those who believed the wrong things about a false god and those who believe the right things about a true god

Assumes:

Belief mattersBelief->actionCan know God (through his self-revelation)





#### Marcion—Supersessionism AD144



#### Ebion—Adoptionism <AD190





#### Gnostics—Docetism AD130





#### Arius—Subordinationism AD325



#### Apollinaris—Subhumanism AD381



- Assyrian Church inherits Nestorian theology
- Understand Nestorius as teaching Jesus having two *faces*, the divine and human, not two persons

#### Nestorius—Dyoprosopitism AD431



- Egyptian (Coptic) church thought Chalcedon too Nestorian, so split
- Some other Eastern churches are "miaphysite" (one nature)

#### Eutyches—Monophysitism AD451

### How do we run the church? Divisions over government & practice

| 1   |