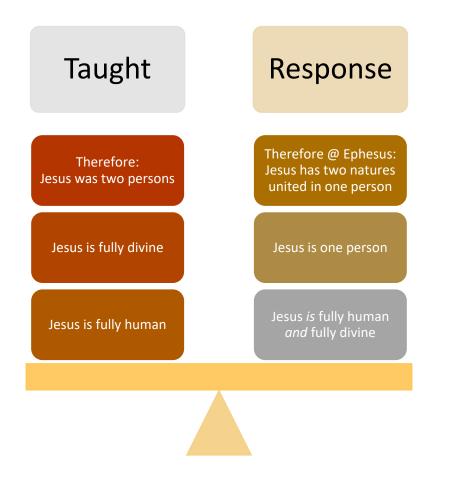

#### Arius—Subordinationism AD325

#### Apollinaris—Subhumanism AD381

- Assyrian Church inherits Nestorian theology
- Understand Nestorius as teaching Jesus having two *faces*, the divine and human, not two persons