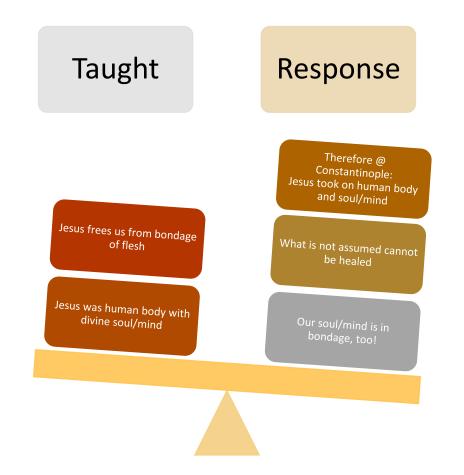

#### Apollinaris—Subhumanism AD381

- Assyrian Church inherits Nestorian theology
- Understand Nestorius as teaching Jesus having two *faces*, the divine and human, not two persons

#### Nestorius—Dyoprosopitism AD431

- Egyptian (Coptic) church thought Chalcedon too Nestorian, so split
- Some other Eastern churches are "miaphysite" (one nature)