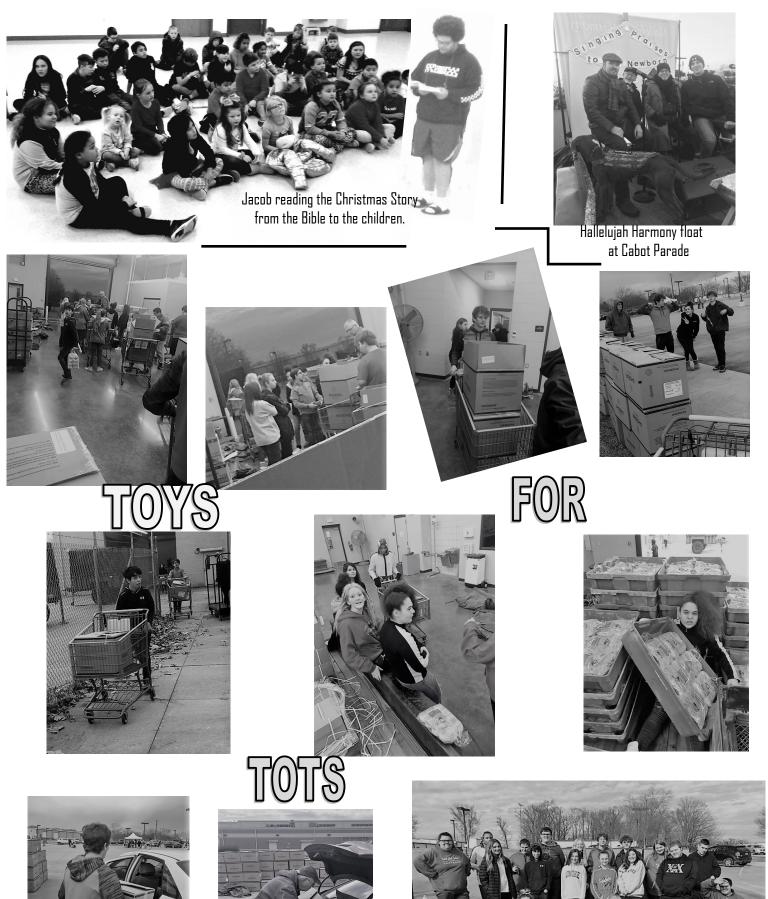

Hallelujah Harmony were with us for our Thanksgiving Dinner. It was a great time of music and fellowship.

Linda Clark Joined by letter Nov. 74th

Andy trying to sneak in a few zzzzzzz's at the Youth Lock-In