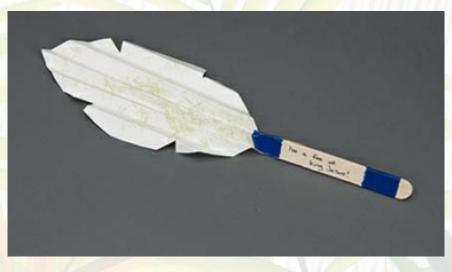

## INSTRUCTIONS

Get the "Palm Leaf" handout and cut the shape. Then trace it on poster board and cut the shape out.

To decorate the leaf, use construction paper or crayons and markers.

Fold your leaves like an accordion, then use duct tape to secure two craft sticks to the bottom of the leaf as a handle.

On the handle, you can write something about King Jesus. For example, "I'm a fan of King Jesus."

Jesus is the King! He deserves our worship. Sometimes kings have people to fan them so they don't get too hot. In the Bible story, people used palm leaves to worship Jesus. We can remember to worship Jesus as a king and be his biggest "fans"!