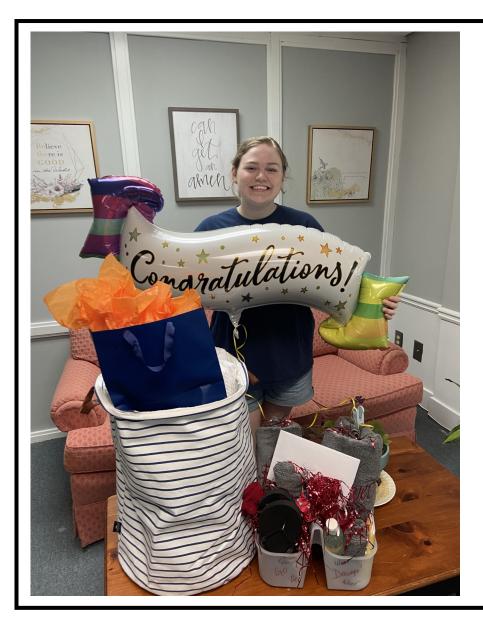

Remember!

Avery Chambers, our favorite graduating Senior was SUPER SURPRISED by her gift from the Church. **Thank you** all for helping make the end of year special for her!!

 Send in a picture for the Church Directory to: office@firstprescornelia.org