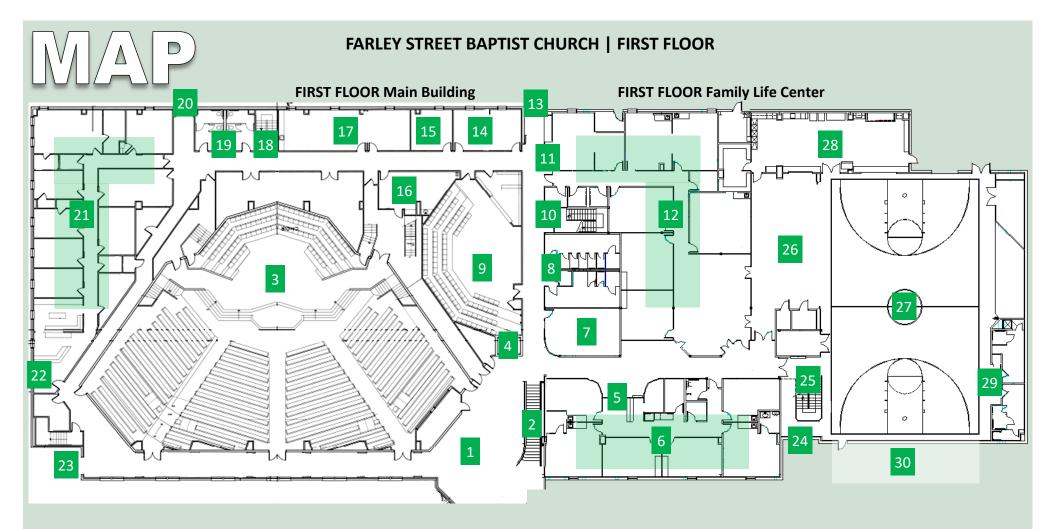

- 1. Main Entrance/ Foyer
- 2. Staircase to Mezzanine
- 3. Worship Center
- 4. Elevator
- 5. Nursery/ Check-In
- 6. Nursery
- 7. Library
- ,, =...,
- 8. Restrooms
- 9. Room 1207 (Choir Room/ SonShine Class)

**DEFIBRILLATORS ARE** 

LOCATED ON THE 1ST and 2ND FLOORS NEAR

THE ELEVATORS.

10. Stairwell

- 11. Kid's Zone/ Check-In
- 12. Kid's Classrooms
- 13. SouthEast Entrance (valet parking for seniors)
- 14. Room 1405 (Miscellaneous Studies)
- 15. Resource Room
- 16. Room 1209B
- 17. Room 1408 (Esther Class)
- 18. Stairwell
- 19. North East Restrooms
- 20. Northeast Entrance

- 21. Church Offices
- 22. Church Office Entrance
- 23. North Entrance
- 24. Gym Entrance
- 25. Stairwell to Student Center
- 26. Parlor
- 27. Gym/ Fellowship Hall
- 28. Kitchen
- 29. Restrooms
- 30. Playground

Mother's Day Out meets
Monday-Thursday and
uses our nursery, kid's zone,
gym, and playground.