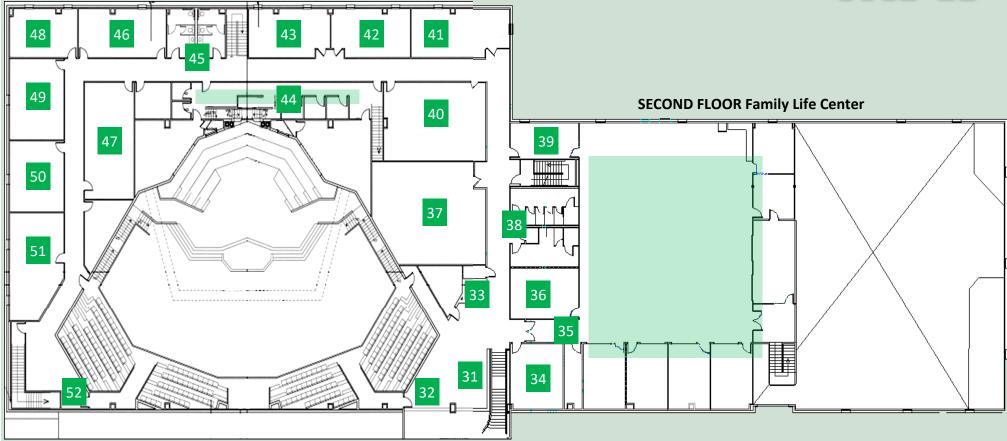

## **FARLEY STREET BAPTIST CHURCH | SECOND FLOOR**

## **SECOND FLOOR Main Building**

- 31. Mezzanine
- 32. Worship Center Balcony Entrance (S)
- 33. Elevator
- 34. Room 2301 (Messengers of Truth Class)
- 35. Student Center Entrance/ Student Classes
- 36. Room 2302 (Explorers Class)
- 37. Room 2401 (Friendship Class)
- 38. Restrooms

- 39. Second Floor Conference
- 40. Room 2402 (Primetimers Class)
- 41. Room 2403 (Ruth Class)
- 42. Room 2404 VACANT
- 43. Room 2405 (Summit Class)
- 44. Baptism Dressing Rooms
- 45. Restrooms
- 46. Room 2409 (Men of Encouragement Class)

- 47. Room 2410 (Joy Class)
- 48. Room 2411 (CollegePlus Class)
- 49. Room 2412 (Fruitbearers Class)
- 50. Room 2413 (Open Door Class)
- 51. Room 2413B (Pathfinders Class)
- 52. Worship Center Balcony Entrance (N)