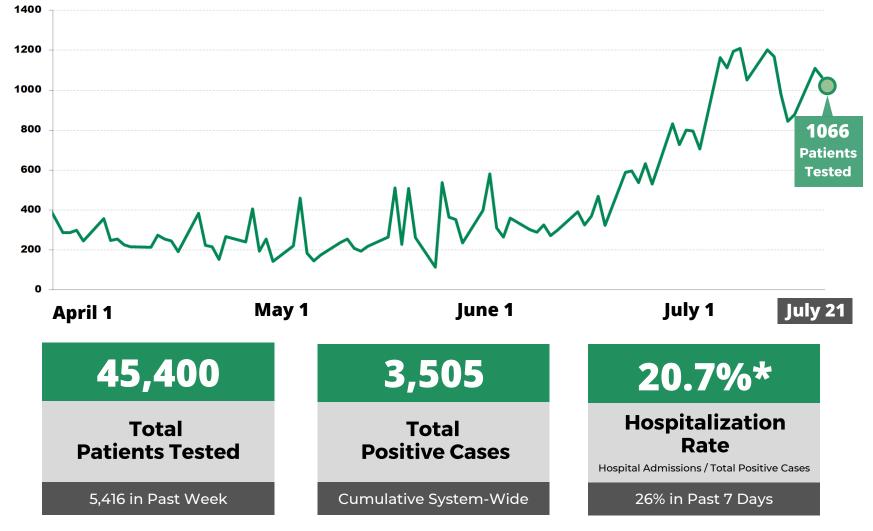

## **Huntsville Hospital Health System**

COVID-19 Testing Statistics - 7/22/20

### Day-by-Day COVID-19 Testing

-Hospitalization rate only accounts for patients tested at a HHSYS facility -'Day-by-Day COVID-19 Testing' chart excludes data from weekends

-Statistics include data from Huntsville Hospital, Huntsville Hospital for Women and Children, Madison Hospital, Athens Limestone Hospital, Decatur Morgan Hospital, Helen Keller Hospital, Red Bay Hospital, Marshall Medical Center North, Marshall Medical Center South, Highlands Medical Center, Lawrence Medical Center