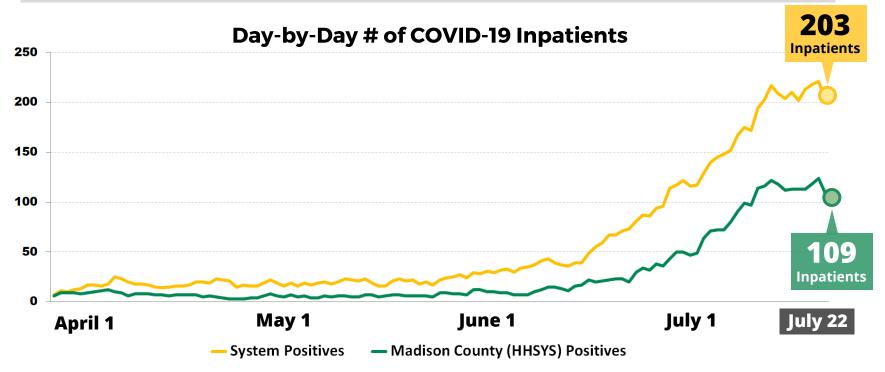

### Huntsville Hospital Health System

COVID-19 Inpatient Statistics - 7/22/20

| Health System                          |                             | Madison County (HHSYS) |                                        |                             |
|----------------------------------------|-----------------------------|------------------------|----------------------------------------|-----------------------------|
| 27                                     | 49                          |                        | 15                                     | 28                          |
| COVID-19<br>Patients on<br>Ventilators | COVID-19<br>Patients in ICU |                        | COVID-19<br>Patients on<br>Ventilators | COVID-19<br>Patients in ICU |

Health System

'Madison County (HHSYS) Positives' includes data from Huntsville Hospital, Huntsville Hospital for Women and Children, and Madison Hospital.

-'Health System Positives' includes all Madison County data, as well as data from Athens Limestone Hospital, Decatur Morgan Hospital, Helen Keller Hospital, Red Bay Hospital, Marshall Medical Center North, Marshall Medical Center South, Highlands Medical Center, Lawrence Medical Center