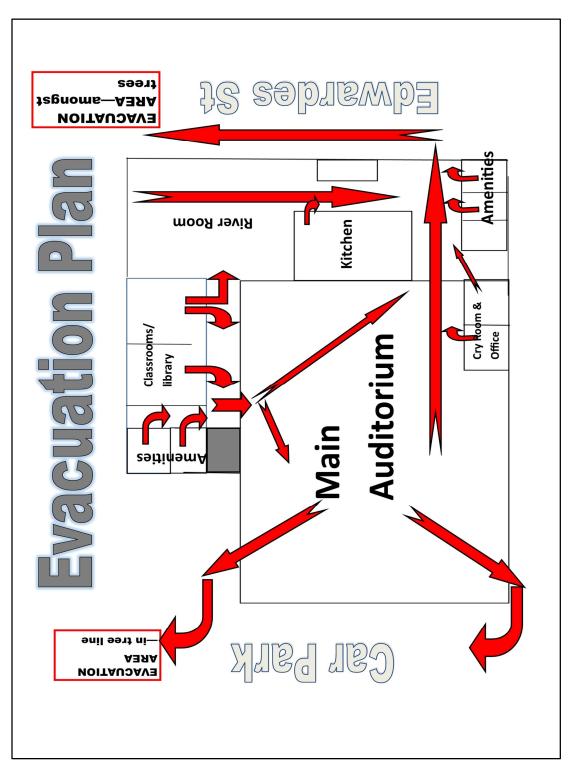

## EMERGENCY PLAN & CHECKLIST

Copy of plan to be displayed.





## **Emergency Response Checklist.**

| Name of person inspecting:                                                |          |         |
|---------------------------------------------------------------------------|----------|---------|
| Date                                                                      |          |         |
| $\square$ Designated routes from each location within the building.       |          |         |
| $\square$ Where to assemble once clear of the building.                   |          |         |
| $\square$ Whom to report to once clear of the building.                   |          |         |
| ☐Advice provided not to waste time collecting or going back for           |          |         |
| valuables.