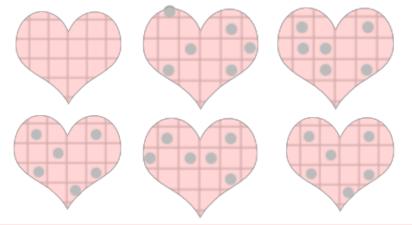

Which two hearts have the same pattern?

W Trust G in W the R Lord Н Η U with all R your heart Н