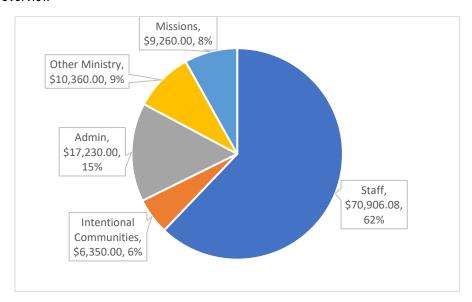

| Income    |                                  |              |              |               |                 |                        |                    |                                                                                                          |  |  |  |  |
|-----------|----------------------------------|--------------|--------------|---------------|-----------------|------------------------|--------------------|----------------------------------------------------------------------------------------------------------|--|--|--|--|
| ACCOUNT # |                                  | Monthly 2021 | Annual 2021  | Actual /month | Actual          | Monthly Budget<br>2020 | Annual Budget 2020 | Notes                                                                                                    |  |  |  |  |
| 40001     | Congregational<br>Offerings      | \$9,000.00   | \$108,000.00 | \$7,624.30    | \$91,491.63     | \$10,000.00            | \$120,000.00       |                                                                                                          |  |  |  |  |
| 40002     | NonCongregational<br>Offerings   | \$510.00     | \$6,120.00   | \$982.66      | \$11,791.91     | \$1,000.0              | \$12,000.00        | BRBC now \$333/month, was \$500. Other individuals giving monthly.                                       |  |  |  |  |
| 49996     | COP Support                      | \$0.00       | \$0.00       | \$1,091.67    | \$13,100.00     | \$1,091.67             | \$13,100.00        | This was the support we received from the SBCV. Ended Nov 2020.                                          |  |  |  |  |
|           | <u>Total</u>                     | \$9,510.00   | \$114,120.00 | \$9,698.63    | \$116,383.54    | \$12,091.67            | \$145,100.00       |                                                                                                          |  |  |  |  |
| Staff     |                                  |              |              |               |                 |                        |                    |                                                                                                          |  |  |  |  |
| ACCOUNT#  |                                  | Monthly 2021 | Annual 2021  | Actual /month | Actual          | Monthly Budget 2020    | Annual Budget 2020 | Notes                                                                                                    |  |  |  |  |
| 50111     | Salary Support                   | \$5,493.34   | \$65,920.08  | \$5,493.34    | \$65,920.02     | \$5,493.34             | \$65,920.08        | Salary only. Rich pays own FICA.                                                                         |  |  |  |  |
| 50114a    | Mileage                          | \$150.00     | \$1,800.00   | \$97.52       | \$1,170.22      | \$200.00               | \$2,400.00         | Church reimburses for non-commute work mileage. A unique tax benefit for pastors who pay their own FICA. |  |  |  |  |
| 50141     | Worship Leader Salary<br>Support | \$250.00     | \$3,000.00   | \$1,679.17    | \$13,433.39     | \$1,366.67             | \$16,400.00        | If needed, no current plans                                                                              |  |  |  |  |
|           | FICA Worship Leader              | \$15.50      | \$186.00     | \$138.02      | \$1,104.15      | \$84.73                | \$1,016.80         |                                                                                                          |  |  |  |  |
| 50374G    | Leadership<br>development        | \$0.00       | \$0.00       | \$309.16      | \$3,709.93      | \$333.33               | \$4,000.00         | 2020 was mainly seminary training for Michel.                                                            |  |  |  |  |
| 50197     | Staff increases                  |              |              | \$0.00        | \$0.00          | \$500.00               | \$6,000.00         |                                                                                                          |  |  |  |  |
|           | <u>Total</u>                     | \$5,908.84   | \$70,906.08  | \$7,717.21    | \$85,337.71     | \$7,978.07             | \$95,736.88        |                                                                                                          |  |  |  |  |
|           |                                  |              |              |               | Intentional Con | nmunities              |                    |                                                                                                          |  |  |  |  |
| ACCOUNT # |                                  | Monthly 2021 | Annual 2021  | Actual /month | Actual          | Monthly Budget 2020    | Annual Budget 2020 | Notes                                                                                                    |  |  |  |  |
| 50411     | Kids Misc Supplies               | \$29.17      | \$350.00     | \$20.83       | \$250.00        | \$62.50                | \$750.00           | Background checks, safety training, supplies                                                             |  |  |  |  |
| 50410     | Expenses/Supplies                | \$500.00     | \$6,000.00   | \$192.32      | \$2,307.85      | \$841.67               | \$10,100.00        |                                                                                                          |  |  |  |  |
|           | <u>Total</u>                     | \$529.17     | \$6,350.00   | \$213.15      | \$2,557.85      | \$904.17               | \$10,850.00        |                                                                                                          |  |  |  |  |
|           | Admin                            |              |              |               |                 |                        |                    |                                                                                                          |  |  |  |  |
| ACCOUNT#  |                                  | Monthly 2021 | Annual 2021  | Actual /month | Actual          | Monthly Budget<br>2020 | Annual Budget 2020 | Notes                                                                                                    |  |  |  |  |
| 50211a    | Office Rent                      | \$558.50     | \$6,702.00   | \$547.50      | \$6,570.00      | \$541.50               | \$6,498.00         | 3% rent increase, we mistakenly overpaid in 2020 by \$72. Was just refunde                               |  |  |  |  |
| 50342     | Worship Equipment                | \$30.00      | \$360.00     | \$42.75       | \$512.98        | \$62.50                | \$750.00           |                                                                                                          |  |  |  |  |
| 50243     | IT/Computer Services             | \$150.00     | \$1,800.00   | \$140.70      | \$1,688.42      | \$120.00               | \$1,440.00         | Website, Google Suite, Planning Center                                                                   |  |  |  |  |
| 50244     | РО Вох                           | \$18.33      | \$220.00     | \$17.33       | \$208.00        | \$16.67                | \$200.00           |                                                                                                          |  |  |  |  |
| 50714     | Admin Misc                       | \$25.00      | \$300.00     | \$10.38       | \$124.52        | \$25.00                | \$300.00           |                                                                                                          |  |  |  |  |
| 50247     | Office Supplies                  | \$58.33      | \$700.00     | \$35.03       | \$420.40        | \$40.00                | \$480.00           |                                                                                                          |  |  |  |  |

| 50250    | General Liability<br>Insurance     | \$116.67     | \$1,400.00   | \$105.65      | \$1,267.78   | \$183.33               | \$2,200.00         | Charged in July                                                                                                                                                         |  |  |  |
|----------|------------------------------------|--------------|--------------|---------------|--------------|------------------------|--------------------|-------------------------------------------------------------------------------------------------------------------------------------------------------------------------|--|--|--|
| 50252    | Online Giving Fees                 | \$175.00     | \$2,100.00   | \$121.03      | \$1,452.35   | \$95.00                | \$1,140.00         | Note: Significant saving to the church if ACH is used instead of CC for giving.                                                                                         |  |  |  |
| 50253    | IFR fee                            | \$150.00     | \$1,800.00   | \$137.92      | \$1,655.00   | \$130.00               | \$1,560.00         | Accounting and payroll services                                                                                                                                         |  |  |  |
| 50256    | Legal fees                         | \$25.00      | \$300.00     | \$19.08       | \$229.00     | \$25.00                | \$300.00           |                                                                                                                                                                         |  |  |  |
| 50272    | Personal Property<br>Taxes         | \$5.00       | \$60.00      | \$1.89        | \$22.68      | \$6.00                 | \$72.00            | Property taxes for trailer.                                                                                                                                             |  |  |  |
| 50198    | Strategic Planning                 | \$124.00     | \$1,488.00   | \$290.63      | \$3,487.50   |                        |                    | 2020: Bonus for Christy and Michel in Mission and Vision rewrite project.<br>\$1487.50 for new branding. 2021: \$1487.50 still to come to complete<br>branding project. |  |  |  |
|          | <u>Total</u>                       | \$1,435.83   | \$17,230.00  | \$1,469.89    | \$17,638.63  | \$1,245.00             | \$14,940.00        |                                                                                                                                                                         |  |  |  |
|          |                                    |              |              |               | Other Min    | istry                  |                    |                                                                                                                                                                         |  |  |  |
| ACCOUNT# |                                    | Monthly 2021 | Annual 2021  | Actual /month | Actual       | Monthly Budget<br>2020 | Annual Budget 2020 | Notes                                                                                                                                                                   |  |  |  |
| 50810    | Gathering Expesnses                | \$583.33     | \$7,000.00   | \$319.00      | \$3,828.00   | \$700.00               | \$8,400.00         | Facility rental, other costs                                                                                                                                            |  |  |  |
| 50254    | Books & Materials                  | \$40.00      | \$480.00     | \$38.14       | \$457.73     | \$75.00                | \$900.00           | Books for study and ministry.                                                                                                                                           |  |  |  |
| 50341    | Music Dues/Subscriptions           | \$60.00      | \$720.00     | \$43.35       | \$520.15     | \$75.00                | \$900.00           | CCLI subscription, music fees                                                                                                                                           |  |  |  |
| 503720   | Youth: Misc Supplies               |              |              | \$0.00        | \$0.00       | \$20.00                | \$240.00           |                                                                                                                                                                         |  |  |  |
| 50374a   | Leadership Meetings                | \$150.00     | \$1,800.00   | \$52.22       | \$626.64     | \$300.00               | \$3,600.00         | Primarily food for leadership meetings                                                                                                                                  |  |  |  |
| 50348    | Fellowship Meals -<br>Worship Team | \$30.00      | \$360.00     | \$17.68       | \$212.12     | \$30.00                | \$360.00           |                                                                                                                                                                         |  |  |  |
|          | <u>Total</u>                       | \$863.33     | \$10,360.00  | \$470.39      | \$5,644.64   | \$1,200.00             | \$14,400.00        |                                                                                                                                                                         |  |  |  |
|          |                                    |              |              |               | Mission      | n                      |                    |                                                                                                                                                                         |  |  |  |
| ACCOUNT# |                                    | Monthly 2021 | Annual 2021  | Actual /month | Actual       | Monthly Budget<br>2020 | Annual Budget 2020 | Notes                                                                                                                                                                   |  |  |  |
| 50410    | SBC Cooperative<br>Program Giving  | \$100.00     | \$1,200.00   | \$464.45      | \$5,573.45   | \$600.00               | \$7,200.00         | Mainly global missions and N. American church planting. While we were receiving support from them we were required to give back 6% of our congregational giving.        |  |  |  |
| 50411    | Great Commission Collective        | \$180.00     | \$2,160.00   | \$183.33      | \$2,200.00   | \$200.00               | \$2,400.00         | 2% of congregational giving. Supports all the admin activies of the GCC                                                                                                 |  |  |  |
|          | GCC Fund                           | \$200.00     | \$2,400.00   |               |              |                        |                    | Fund used for church planting through GCC                                                                                                                               |  |  |  |
|          | Church Plant partner               | \$291.67     | \$3,500.00   | \$206.92      | \$2,483.00   | \$200.00               | \$2,400.00         | Church planter. Praying and seeking God to direct us to a church plant to support.                                                                                      |  |  |  |
|          | <u>Total</u>                       | \$771.67     | \$9,260.00   | \$647.79      | \$7,773.45   | \$800.00               | \$9,600.00         |                                                                                                                                                                         |  |  |  |
| Totals   |                                    |              |              |               |              |                        |                    |                                                                                                                                                                         |  |  |  |
|          |                                    | Monthly 2021 | Annual 2021  | Actual /month | Actual       | Monthly Budget<br>2020 | Annual Budget 2020 | Notes                                                                                                                                                                   |  |  |  |
|          | Total Income<br>(Projected)        | \$9,510.00   | \$114,120.00 | \$9,698.63    | \$116,383.54 | \$12,091.67            | \$145,100.00       |                                                                                                                                                                         |  |  |  |
|          | Total Expenses<br>(Projected)      | \$9,508.84   | \$114,106.08 | \$9,912.69    | \$118,952.28 | \$12,327.24            | \$147,926.88       |                                                                                                                                                                         |  |  |  |
|          | Net                                | \$1.16       | \$13.92      | -\$214.06     | -\$2,568.74  | -\$235.57              | -\$2,826.88        |                                                                                                                                                                         |  |  |  |
| -        | •                                  |              |              |               |              |                        |                    |                                                                                                                                                                         |  |  |  |