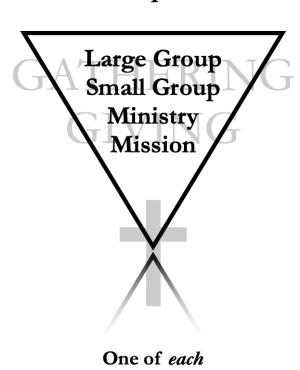

# The Membership Movement

"The Membership Movement" is a local church discipleship pathway built around the words **Gather & Give**. These movements inform the inflow and outflow of the local church in view of the Lord's commission to move, or "Go" (Mt 28:18-20).

At Southside Baptist Church in Decatur, AL, we Gather in Large & Small Groups and Give through Ministry & Mission. This prioritized process breaks down into four strategic biblical movements that guard our identity, and guide our practice with accountability, for the glory of God!