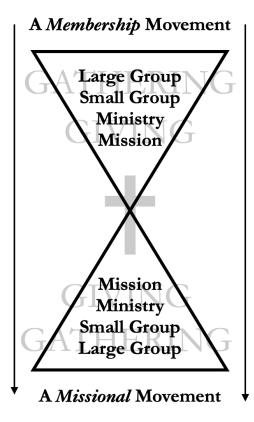

# The Membership Movement

"The Membership Movement" is a local church discipleship pathway built around the words **Gather & Give**. These movements inform the inflow and outflow of the local church in view of the Lord's commission to move, or "Go" (Mt 28:18-20).

At Southside Baptist Church in Decatur, AL, we Gather in Large & Small Groups and Give through Ministry & Mission. This prioritized process breaks down into four strategic biblical movements that guard our identity, and guide our practice with accountability, for the glory of God!

### A Membership Movement

for *every* member.

Learn more at membershipmovement.org.

Page 7 | The Membership Movement