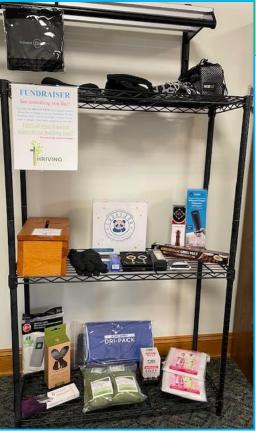

# Building Ioan balance due: \$52,000...THE END IS NEAR!

- Projected pay off is July 2022 IF we are able to keep paying against the principal as we have in the last year; sooner if more people chip in, <u>every dollar helps</u>!
- Gift card sales earned \$2,255.15 for the building fund in 2021 & cost us <u>nothing</u>! Purchase your gift cards through the church for your own shopping or gifts and earn money for the building fund! It's that easy!
- **TLC Cost Sharing** totaled \$7,200 in 2021 that was applied to the building fund.
- NEW opportunity to earn money for the building fund
  — we receive brand new items in their original packaging through a program we are enrolled in through AP&G. Items are on display at the end of the office hallway and available for a <u>donation to the building fund</u>. Stop & check it out often as new items are added all the time!