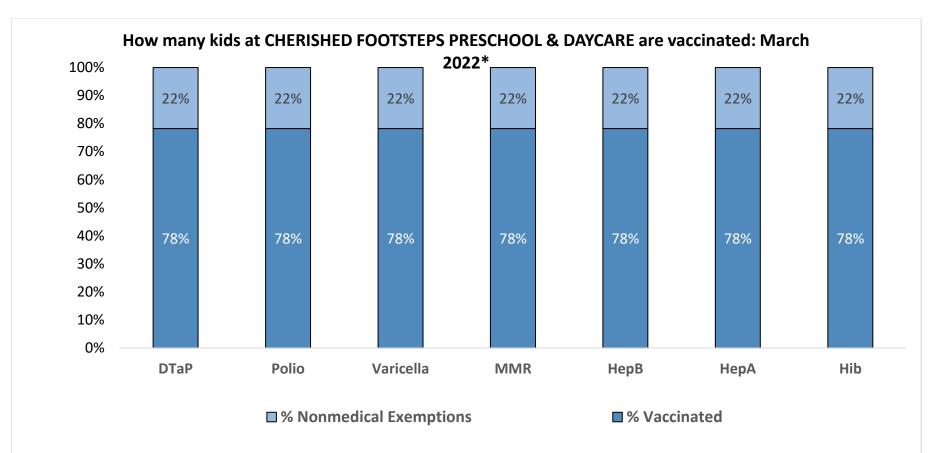

Number of children at the school\*\*:

Percent of children with no immunization or exemption record:

O%

Percent of children with a medical exemption for one or more vaccine(s): 0%

<sup>\*</sup> These numbers may not total 100% if some children have medical exemptions, or are incomplete or in process with immunizations but do not need an exemption because they are on schedule.