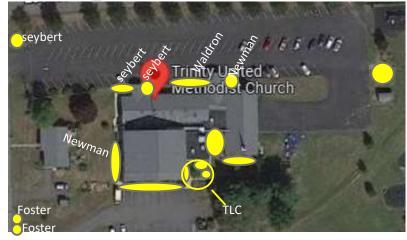

# **Adopt a Flower Bed for the Season**

When you adopt a flower bed for the season, it is yours to maintain however you see fit by weeding, trimming, mulching, planting, etc. The picture of the map on the left shows all the flower beds. Names are by the beds that have been adopted so far. There are 4 beds that need adopted yet.