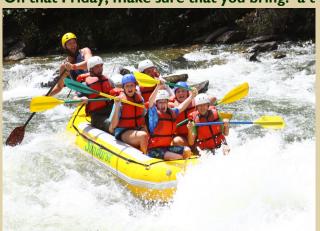

### YOUTH/PARENT WHITE-WATER RAFTING TRIP:

Who doesn't love whitewater rafting??? On Friday, July 22, we'll take a group to brave the rapids of the Ocoee River. We'll leave from The Station at 7:30 AM and return around 11 PM that evening. The cost is \$35 per student. Parents are invited, too, and a parent's cost is only \$20. We will announce when sign up is available online. Once announced, sign up at fbceastman.com/raft by Sunday, July 17.

On that Friday, make sure that you bring: a t-shirt, quick-drying

shorts, & tennis/river shoes that strap to your feet for rafting; sunscreen; a towel; a change of clothes; a signed waiver for our rafting company (see our website); a sack lunch (we will provide drinks); money for supper; and extra cash to tip your guide.