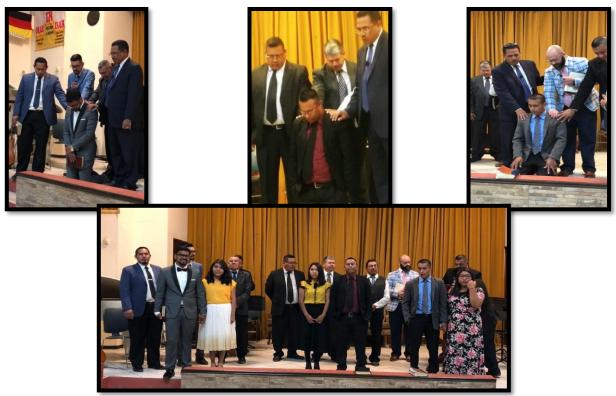

On this topic of people wanting to serve God, we had a blessing to ordain 3 men to the ministry and sent out to 3 towns in the state of Sonora.

Isaac(Nancy), Fredy(Ivonne), Aaron(Luly) and their wives are all graduates of our Church Bible Institute.

Aaron already celebrated His 1<sup>st</sup> Church anniversary and God has been Good to him. Please continue praying for us as we strive, with joy, to serve the Lord here in Mexico and to have a compassionate heart for the world.