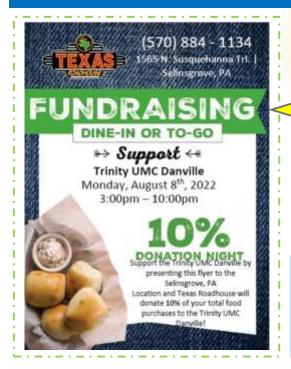

WEEKLY NEWSLETTER 8/5/2022

Clip out the flyer & take it to Texas Roadhouse on Monday,
Aug 8 (3-10pm) to earn money for the VBS mission project:

Native American Reservations.

Help the church by purchasing a Texas Roadhouse gift card for your dinner (the church earns 8% of the total sold).

It's a WIN, WIN!