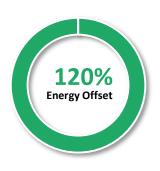

| SYSTEM SNAPSHOT                            |                    |
|--------------------------------------------|--------------------|
| System Type                                | Grid-tied Solar PV |
| System Capacity (DC kW)                    | 76.500             |
| Number of Modules                          | 170                |
| Total Module Area (sq. ft)                 | 3,550              |
| Avg Utility Electric Rate (\$/kWh, 30 yrs) | \$<br>0.148        |
| Average Solar Cost (\$/kWh, 30 yrs)        | \$<br>0.023        |
| Current Annual Consumption (kWh)           | 63,040             |
| Solar Portion of Electric Consumption      | 120%               |