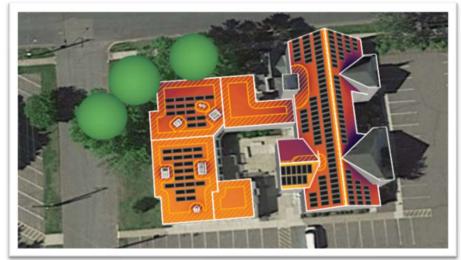

# **Trinity Lutheran Church**

13025 Newell Ave, Lindstrom, MN 55045

> 6/2/2022 Rev 2

Contact: Buff Grace

Grace

**Preliminary Design** 

System Size: 76.5 kW DC / 170 Panels

#### YOUR SOLAR SPECS

What will my system size be?

• 76.5 kW, 170 panels