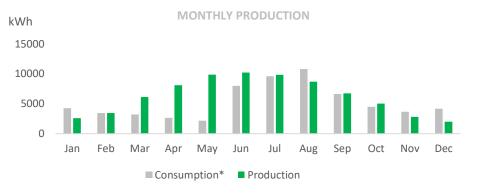

#### **Environmental Benefits**

- 75,435 kWh in 1st year; 2,065,560 kWh over 30 years
- 1,527,482 lbs. of CO2, which is equivalent to 24,148 trees growing for 10 years

| SYSTEM SNAPSHOT                            |                    |
|--------------------------------------------|--------------------|
| System Type                                | Grid-tied Solar PV |
| System Capacity (DC kW)                    | 76.500             |
| Number of Modules                          | 170                |
| Total Module Area (sq. ft)                 | 3,550              |
| Avg Utility Electric Rate (\$/kWh, 30 yrs) | \$<br>0.148        |
| Average Solar Cost (\$/kWh, 30 yrs)        | \$<br>0.023        |
| Current Annual Consumption (kWh)           | 63,040             |
| Solar Portion of Electric Consumption      | 120%               |