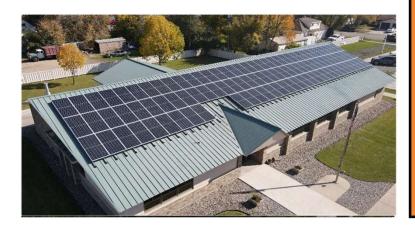

# **Trinity Lutheran Church**

13025 Newell Ave, Lindstrom, MN 55045

> 6/2/2022 Rev 2

Contact: Buff Grace

Grace

**Preliminary Design** 

System Size: 76.5 kW DC / 170 Panels

#### YOUR SOLAR SPECS

What will my system size be?

• 76.5 kW, 170 panels

#### What kind of material will be installed?

- Monocrystalline 450 Watt Bi-Facial ZNShine Tier 1 Panels or Equivalent
- SolarEdge Inverters and Power Optimizers
- Iron Ridge XR-100 Racking