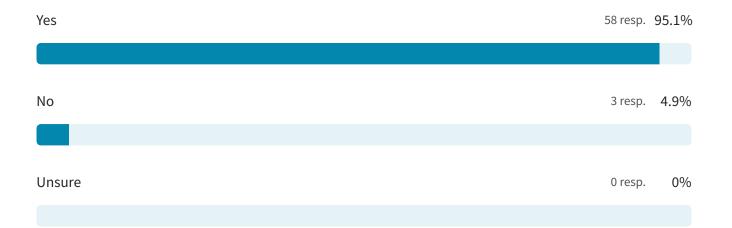

## Cameron FUMC Straw Poll (Non-Binding)

61 responses

Are you a professing member of Cameron First United Methodist Church in Cameron, TX?

Based on information received at town-hall meetings and consideration after discernment, I currently believe the best path forward for Cameron FUMC is...